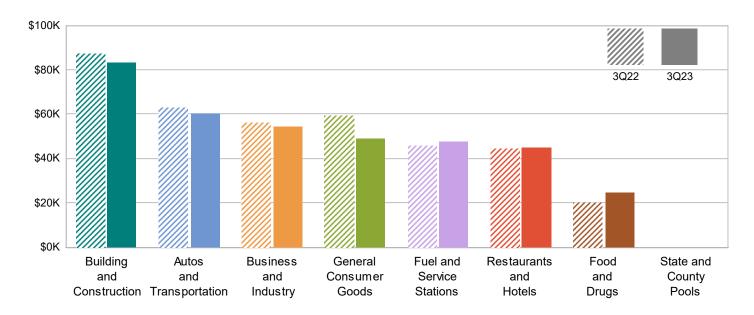

## **MAJOR INDUSTRY GROUPS**

| Major Industry Group      | Count | <u>3Q23</u> | <u>3Q22</u> | \$ Change | % Change |
|---------------------------|-------|-------------|-------------|-----------|----------|
| Building and Construction | 413   | 83,377      | 87,507      | (4,130)   | -4.7%    |
| Autos and Transportation  | 625   | 60,439      | 63,066      | (2,627)   | -4.2%    |
| Business and Industry     | 3,214 | 54,753      | 56,507      | (1,754)   | -3.1%    |
| General Consumer Goods    | 2,333 | 48,998      | 59,380      | (10,382)  | -17.5%   |
| Fuel and Service Stations | 51    | 47,839      | 46,072      | 1,767     | 3.8%     |
| Restaurants and Hotels    | 151   | 45,058      | 44,463      | 595       | 1.3%     |
| Food and Drugs            | 103   | 24,745      | 20,370      | 4,375     | 21.5%    |
| Transfers & Unidentified  | 1,379 | 4,727       | 4,436       | 291       | 6.6%     |
| State and County Pools    | -     | 0           | 0           | 0         | -N/A-    |
| Total                     | 8,269 | 369,937     | 381,802     | (11,865)  | -3.1%    |

## 3Q22 Compared To 3Q23