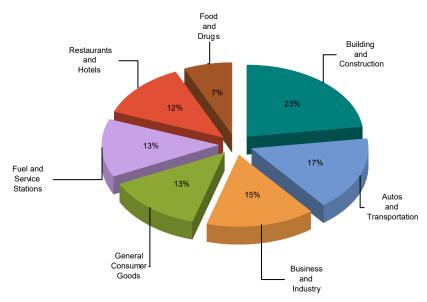

## **MAJOR INDUSTRY GROUPS**

| Major Industry Group      | Count | <u>3Q23</u> | <u>3Q22</u> | \$ Change | % Change |
|---------------------------|-------|-------------|-------------|-----------|----------|
| Building and Construction | 413   | 83,377      | 87,507      | (4,130)   | -4.7%    |
| Autos and Transportation  | 625   | 60,439      | 63,066      | (2,627)   | -4.2%    |
| Business and Industry     | 3,214 | 54,753      | 56,507      | (1,754)   | -3.1%    |
| General Consumer Goods    | 2,333 | 48,998      | 59,380      | (10,382)  | -17.5%   |
| Fuel and Service Stations | 51    | 47,839      | 46,072      | 1,767     | 3.8%     |
| Restaurants and Hotels    | 151   | 45,058      | 44,463      | 595       | 1.3%     |
| Food and Drugs            | 103   | 24,745      | 20,370      | 4,375     | 21.5%    |
| Transfers & Unidentified  | 1,379 | 4,727       | 4,436       | 291       | 6.6%     |
| State and County Pools    | -     | 0           | 0           | 0         | -N/A-    |
| Total                     | 8,269 | 369,937     | 381,802     | (11,865)  | -3.1%    |

## 3Q23 Percent of Total